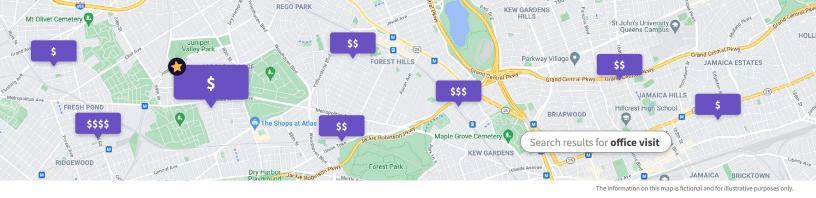

**Office visit** 

Annual physical (annual preventive visit)

\$0

Basic diagnostic lab tests, X-rays and ultrasounds<sup>2</sup> \$0

| ₽ | t | _0 |
|---|---|----|
| 2 |   | 5  |

Emergency room visit \$1,500

Maternity labor and delivery \$2,000 to \$3,500

## Easily search and shop for options.

Before making an appointment, check and compare costs—then choose the option that works best for your budget and lifestyle. Receive one bill for a single trip to the doctor or hospital.

To view prices or check if your doctor is in the network:

Join.Surest.com/PetSmart Access code: PetSmart2023

Questions? 1-866-683-6440