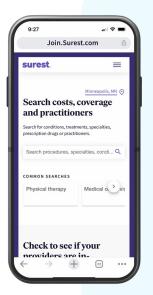

## Easily search and shop for options.

Before making an appointment, check and compare costs—then choose the option that works best for your budget and lifestyle. Receive one bill for a single trip to the doctor or hospital.

To view prices or check if your doctor is in the network:

Join.Surest.com/PetSmart Access code: PetSmart2023

Questions? 1-866-683-6440

### **Get started** britehr.app/PetSmart2023